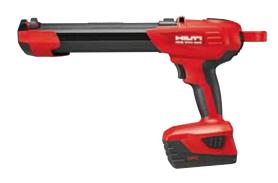

## **Dispenser HDE 500-A22**

## **Advantages**

- Dose adjustment knob for accurate and controlled dispensing
- Fast, easy foil pack loading
- High battery capacity (up to 100x500ml foil packs)

| Technical data                                  |                                    |  |
|-------------------------------------------------|------------------------------------|--|
| Dispenser, setting tool, accessory, tester type | Dispensers                         |  |
| Battery type                                    | 22 V                               |  |
| Dispenser type                                  | Battery                            |  |
| Power source type                               | Compact B22/1.6 or B22/3.3 battery |  |

| Ordering designation | Weight | Package contents                 | Sales pack quantity | Item number |
|----------------------|--------|----------------------------------|---------------------|-------------|
| HDE 500-A22 box      | 2.2 kg | 1x Dispenser HDE 500-A22 EU assy | 1 pc                | 2005630     |